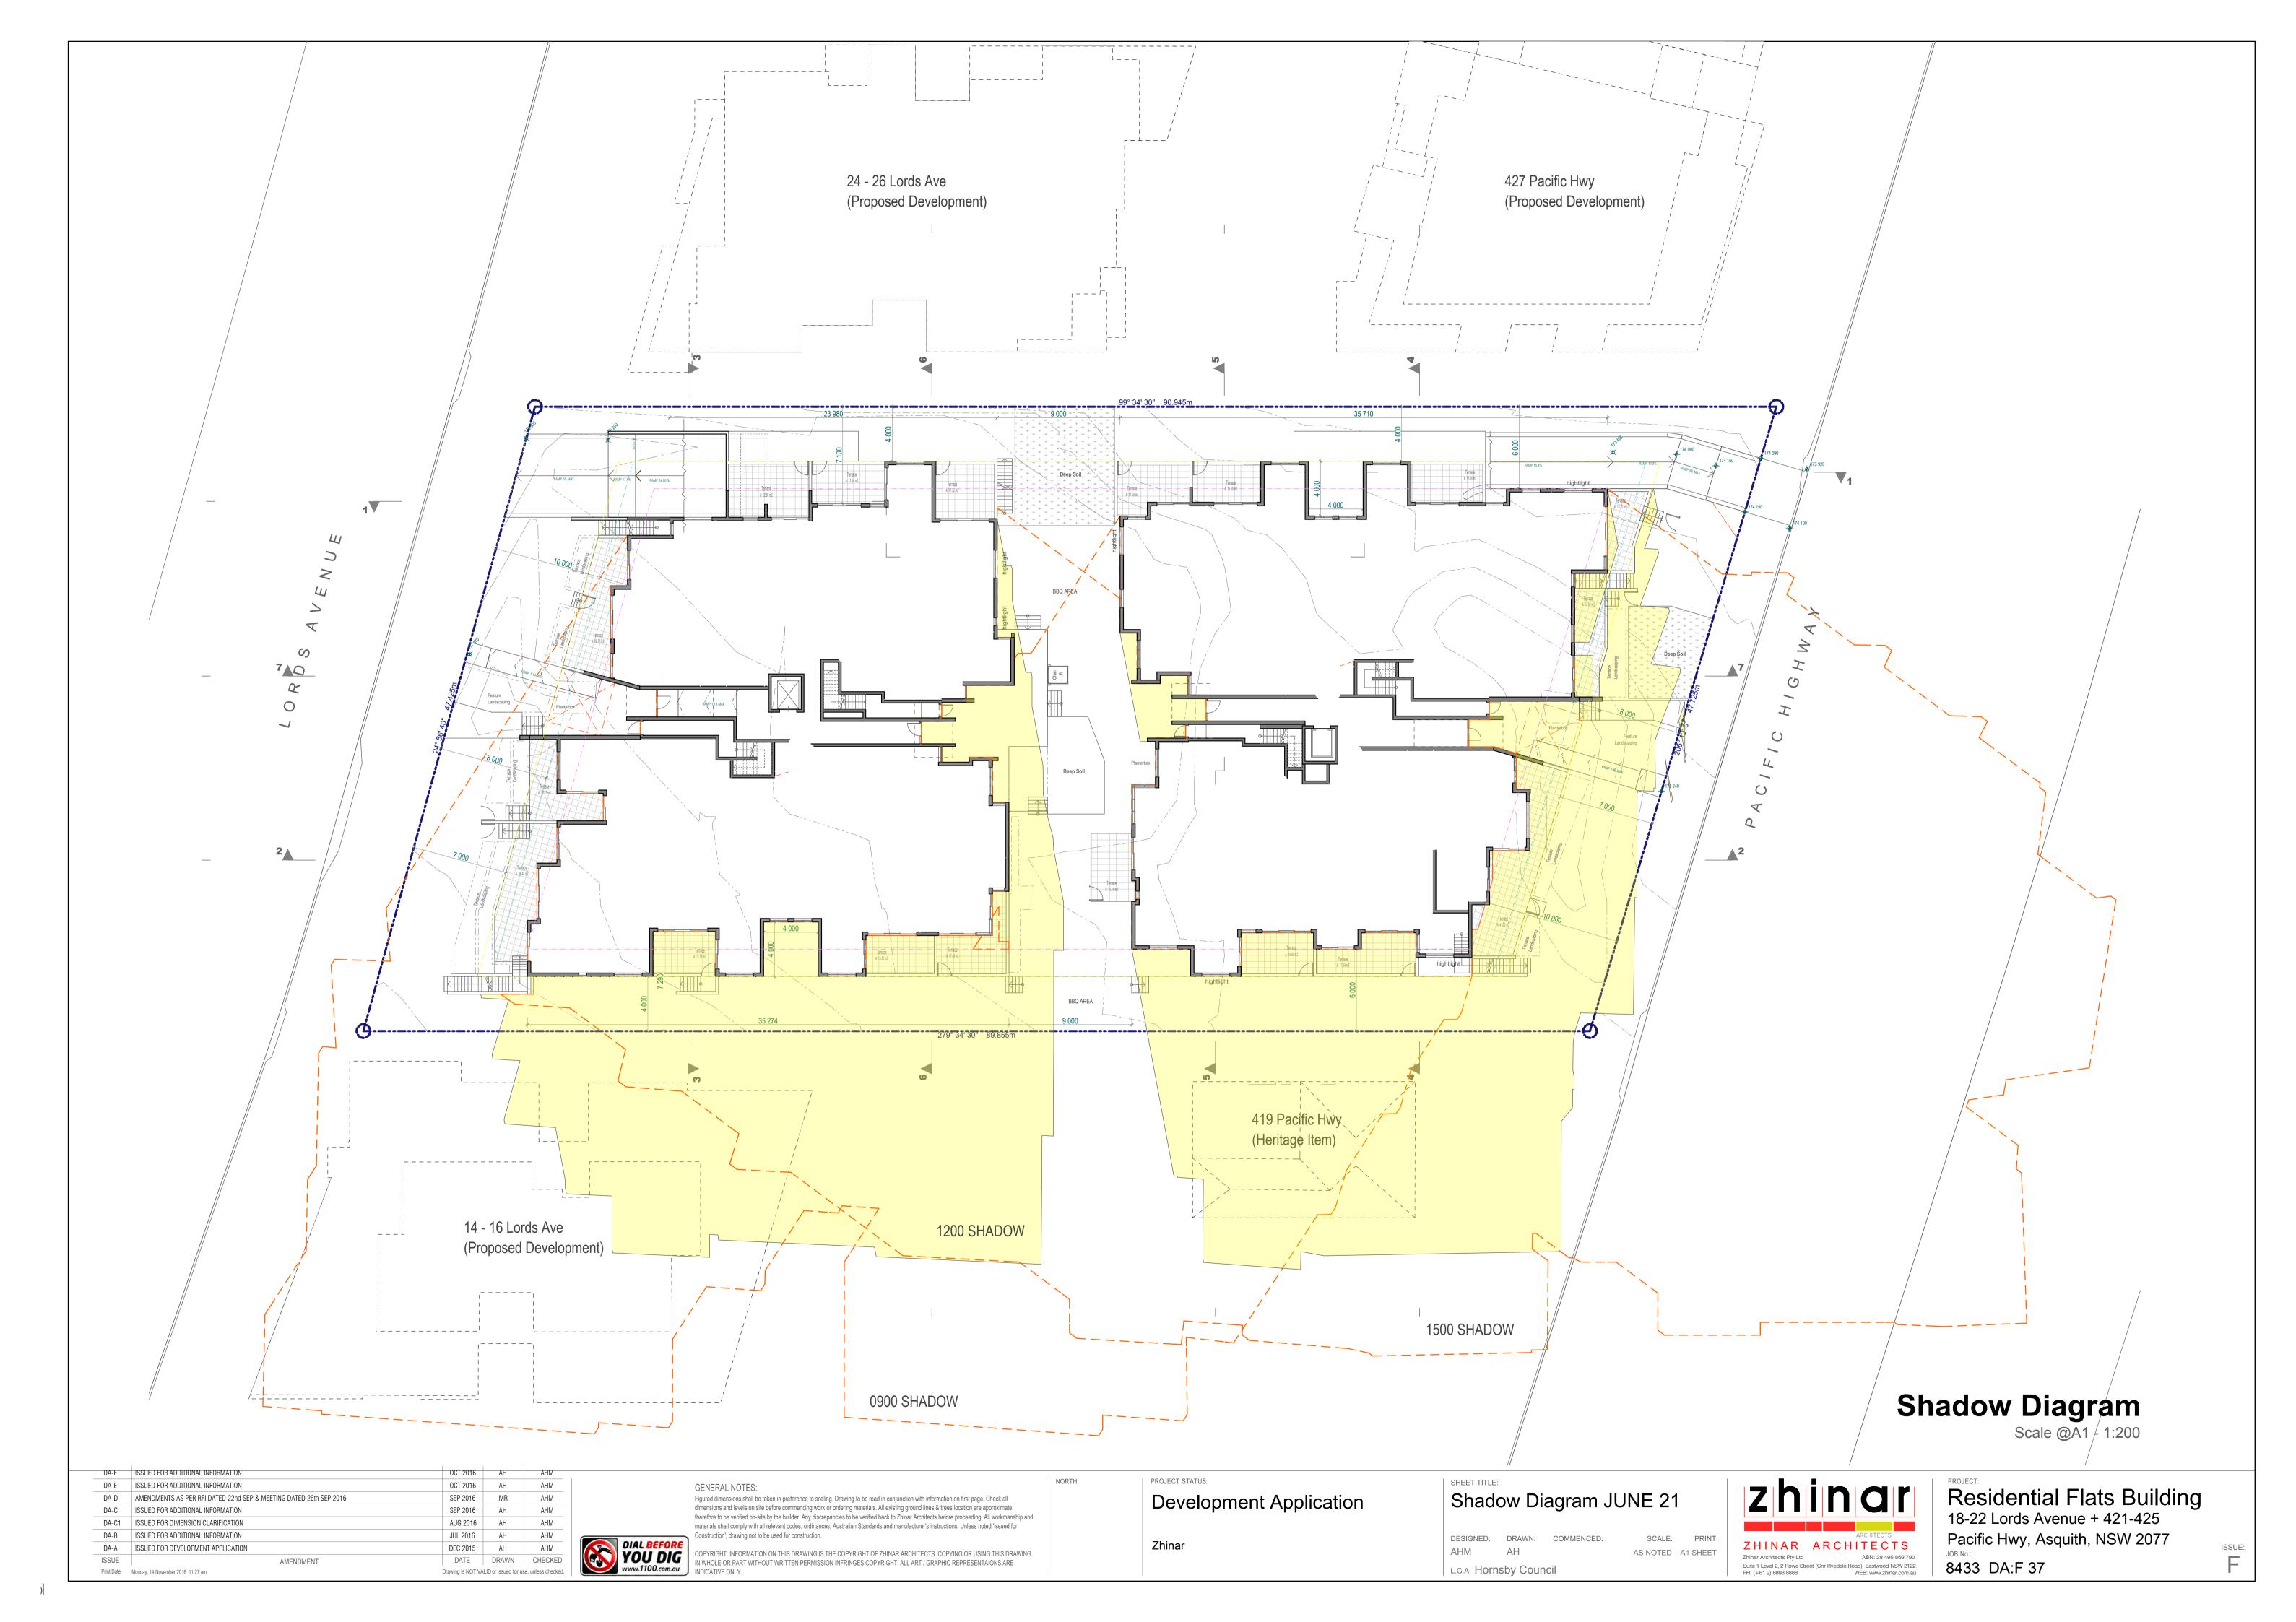

GENERAL NOTES

Figured dimensions shall be taken in preference to scaling. Drawing to be read in conjunction with information on first page. Check all dimensions and levels on site before commencing work or ordering materials. All existing ground lines & trees location are approximate, therefore to be verified on-site by the builder. Any discrepancies to be verified back to Zhinar Architects before proceeding. All workmanship and materials shall comply with all relevant codes, ordinances, Australian Standards and manufacturer's instructions. Unless noted 'Issued for Construction', drawing not to be used for construction.