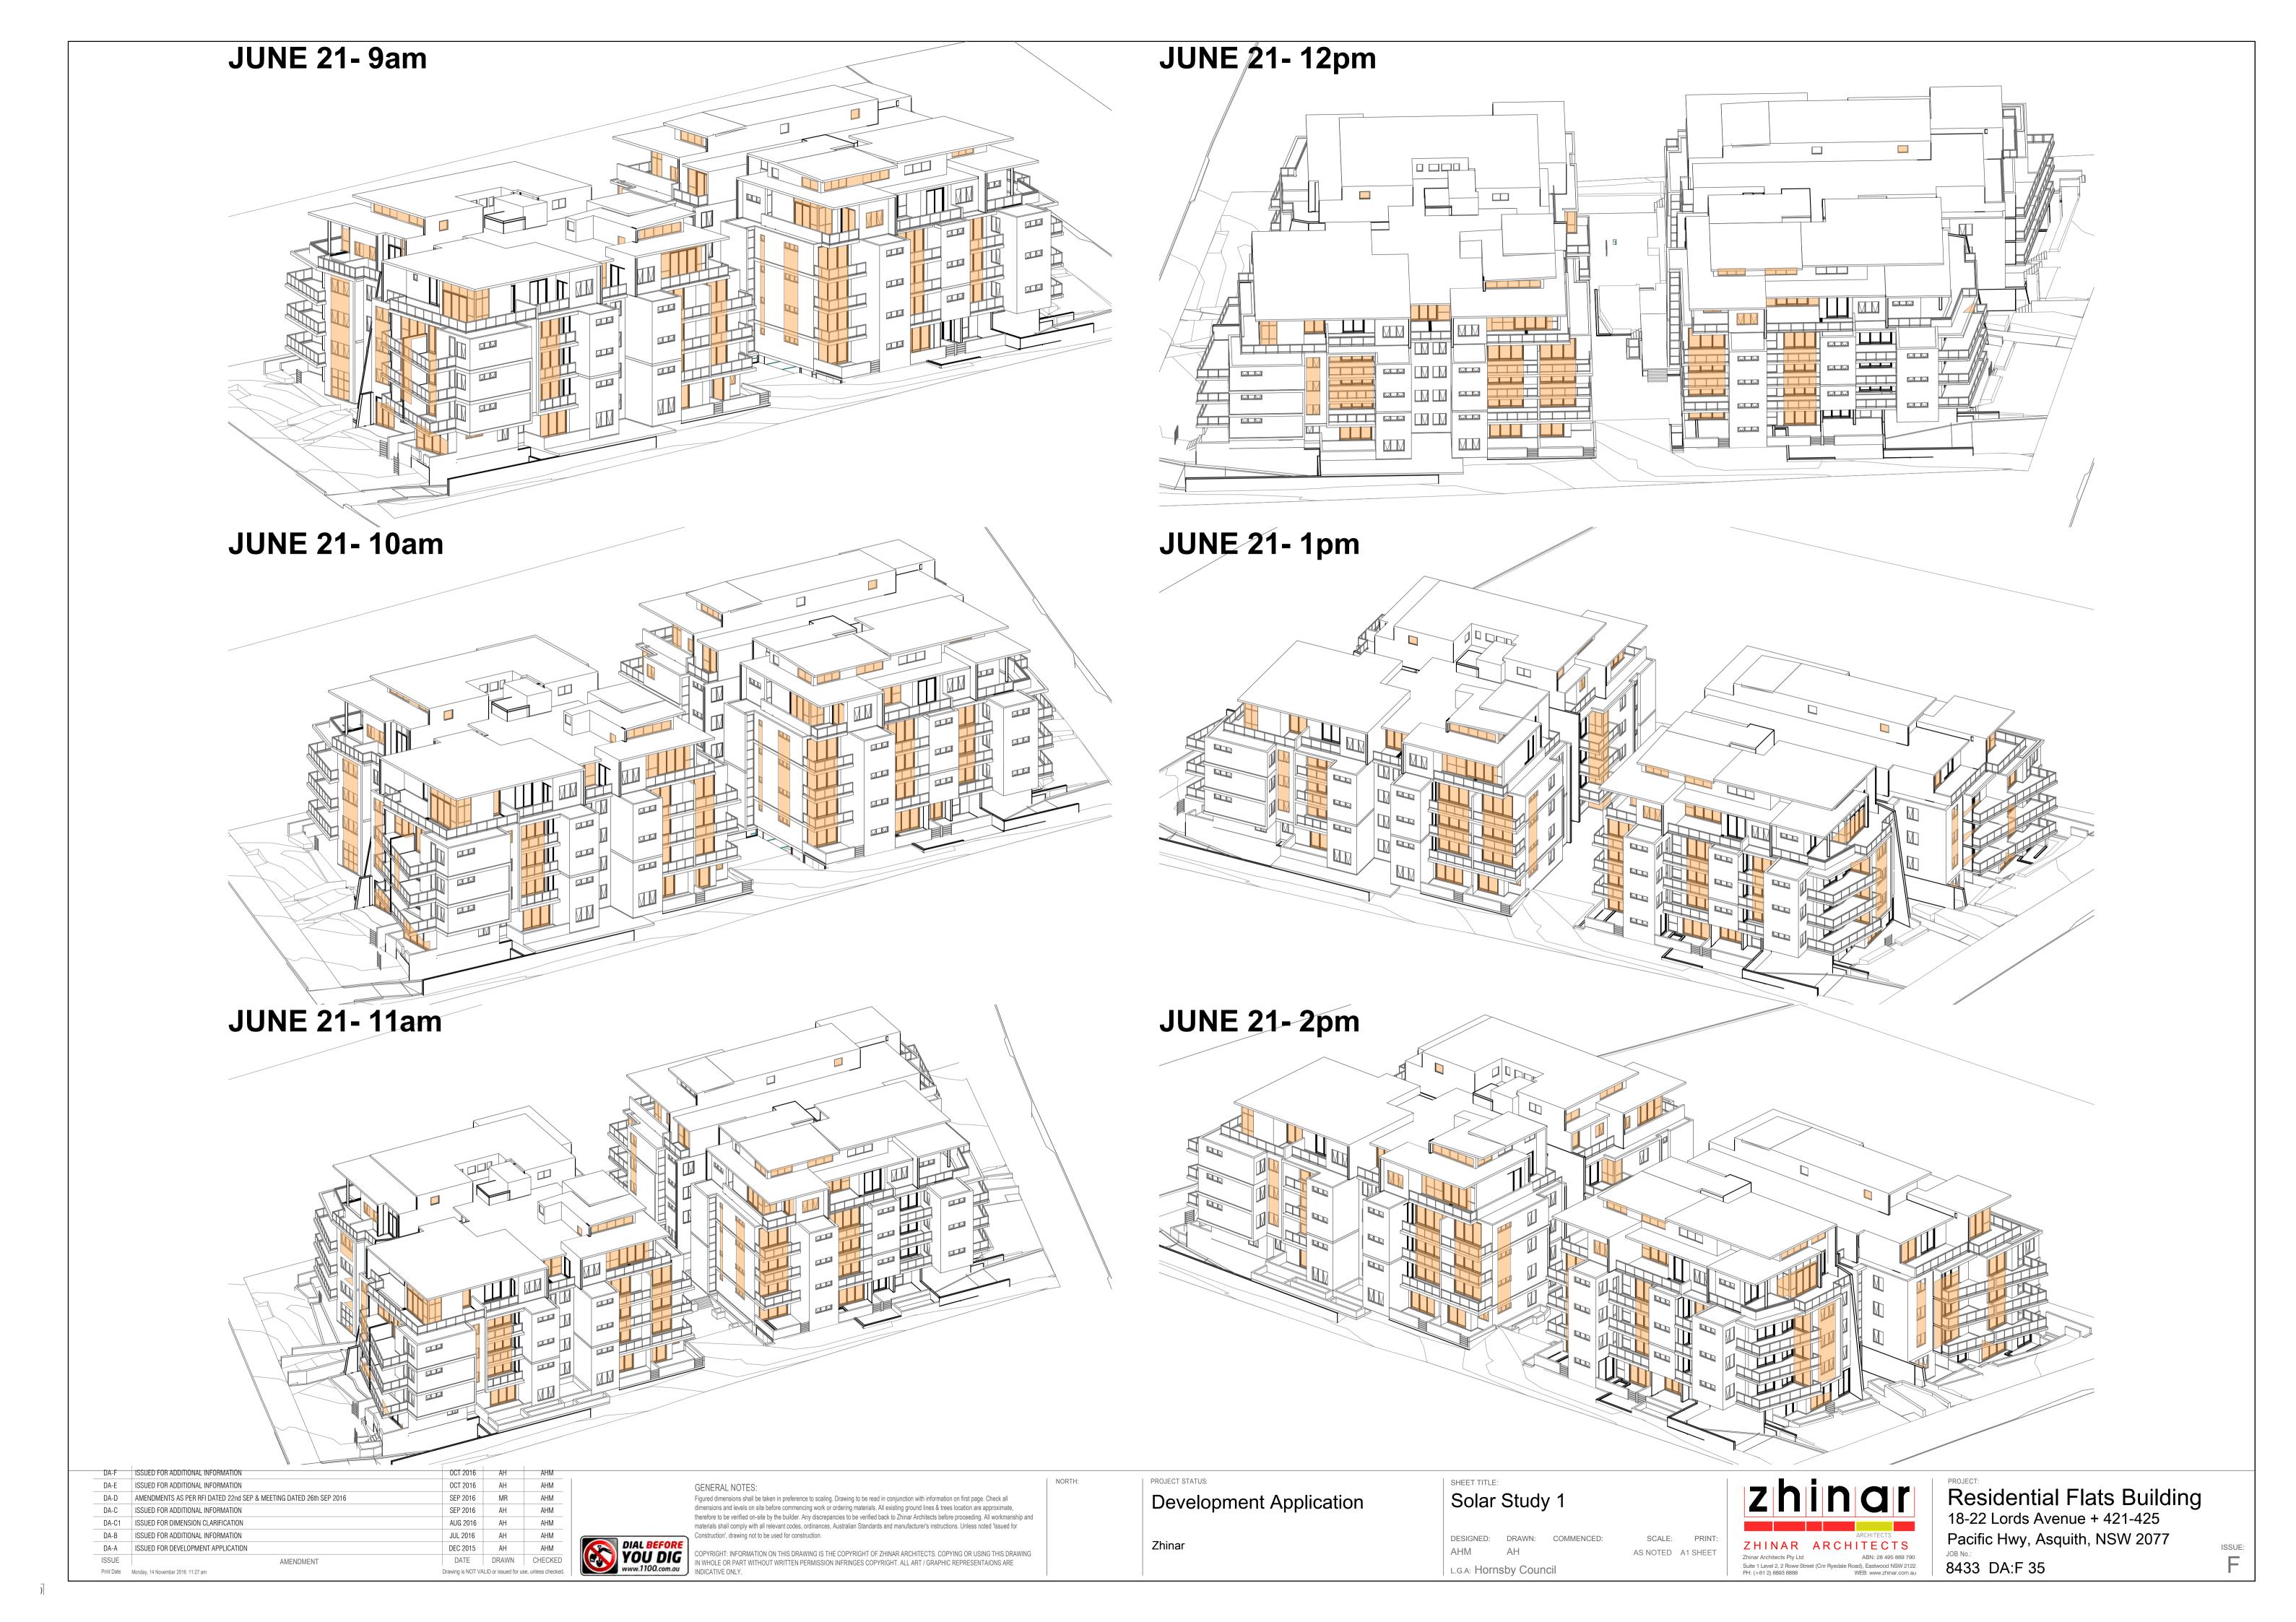

|                              |             |                     |             |            | INTERNAL |              |              |
|------------------------------|-------------|---------------------|-------------|------------|----------|--------------|--------------|
| UNIT NUMBER &                | CROSS       |                     | TOTAL HOURS | SOLAR      | STORAGE  | BASEMENT     | TOTAL        |
| TYPE                         | VENTILATION | SOLAR ACCESS        | (3hrs MIN)  | COMPLIANCE | (m3)     | STORAGE (m3) | STORAGE (m3) |
| A-G01 (3 BED)                | YES         | 9:00 - 15:00        | 6           | YES        | 7        | 3            | 10           |
| A-G02 (2BED)                 | NO          | 9:00 - 14:00        | 5           | YES        | 6        | 2            | 8            |
| A-G03 (2BED)                 | NO          | 9:00 - 14:00        | 5           | YES        | 4        | 4            | 8            |
| A-G04 (2BED)                 | YES         | 9:00 - 11:00        | 2           | YES        | 4        | 4            | 8            |
| A-G05 (1BED)                 | NO          | 9:00 - 11:00        | 2           | YES        | 3        | 3            | 6            |
| A-G06 (2BED)                 | YES         | 9:00 - 11:00        | 2           | YES        | 6        | 2            | 8            |
| A-G07 (2BED)                 | NO          | -                   | 0           | NO         | 4        | 4            | 8            |
| A-G08 (2BED)                 | NO          | -                   | 0           | NO         | 5        | 3            | 8            |
| A-G09 (2BED)                 | YES         | 13:00-14:00         | 1           | NO         | 4        | 4            | 8            |
| A-101 (2BED)                 | YES         | 9:00 - 15:00        | 6           | YES        | 6        | 2            | 8            |
| A-102 (2BED)                 | NO          | 9:00 - 14:00        | 5           | YES        | 5        | 3            | 8            |
| A-103 (2BED)                 | NO          | 9:00 - 14:00        | 5           | YES        | 4        | 4            | 8            |
| A-104 (2BED)                 | YES         | 9:00, 11:00 - 15:00 | 4.5         | YES        | 6        | 2            | 8            |
| A-105 (2BED)                 | YES         | 9:00 - 11:00        | 2           | YES        | 5        | 3            | 8            |
| A-106 (2BED)                 | YES         | 9:00- 11:00         | 2           | YES        | 6        | 2            | 8            |
| A-107 (2BED)                 | YES         | -                   | 0           | NO         | 4        | 4            | 8            |
| A-108 (2BED)                 | NO          | -                   | 0           | NO         | 5        | 3            | 8            |
| A-109 (2BED)                 | YES         | 13:00-14:00         | 1           | NO         | 4        | 4            | 8            |
| A-110 (1BED)                 | NO          | -                   | 0           | NO         | 3        | 3            | 6            |
| A-201 (2BED)                 | YES         | 9:00 - 15:00        | 6           | YES        | 6        | 2            | 8            |
| A-202 (2BED)                 | NO          | 9:00 - 14:00        | 5           | YES        | 5        | 3            | 8            |
| A-203 (2BED)                 | NO          | 9:00 - 14:00        | 5           | YES        | 4        | 4            | 8            |
| A-204 (2BED)                 | YES         | 9:00, 11:00 - 15:00 | 4.5         | YES        | 6        | 2            | 8            |
| A-205 (2BED)                 | YES         | 9:00 - 11:00        | 2           | YES        | 5        | 3            | 8            |
| A-206 (2BED)                 | YES         | 9:00- 11:00         | 2           | YES        | 6        | 2            | 8            |
| A-207 (2BED)                 | YES         | -                   | 0           | NO         | 4        | 4            | 8            |
| A-208 (2BED)                 | NO          | _                   | 0           | NO         | 5        | 3            | 8            |
| A-209 (2BED)                 | YES         | 13:00-14:00         | 1           | NO         | 4        | 4            | 8            |
| A-210 (1BED)                 | NO          | -                   | 0           | NO         | 3        | 3            | 6            |
| A-301 (2BED)                 | YES         | 9:00 - 15:00        | 6           | YES        | 6        | 2            | 8            |
| A-302 (2BED)                 | NO          | 9:00 - 14:00        | 5           | YES        | 5        | 3            | 8            |
| A-303 (2BED)                 | NO          | 9:00 - 14:00        | 5           | YES        | 4        | 4            | 8            |
| A-304 (2BED)                 | YES         | 9:00 - 15:00        | 6           | YES        | 6        | 2            | 8            |
| A-305 (2BED)                 | YES         | 9:00 - 11:00        | 2           | YES        | 5        | 3            | 8            |
| A-306 (2BED)                 | YES         | 9:00- 11:00         | 2           | YES        | 6        | 2            | 8            |
| A-300 (2BED)                 | YES         | -                   | 0           | NO         | 4        | 4            | 8            |
| A-307 (2BED)                 | NO          | _                   | 0           | NO         | 5        | 3            | 8            |
| A-308 (2BED)<br>A-309 (2BED) | YES         | 12:00-14:00         | 2           | YES        | 4        | 4            | 8            |
| A-310 (1BED)                 | NO          | -                   | 0           | NO         | 3        | 3            | 6            |
| A-310 (1BED)                 | YES         | 9:00 - 15:00        | 6           | YES        | 7        | 3            | 10           |
| A-401 (3BED)                 | YES         | 9:00 - 14:00        | 5           | YES        | 6        | 4            | 10           |
| A-403 (2BED)                 | YES         | 9:00 - 15:00        | 6           | YES        | 4        | 4            | 8            |
| A-404 (1BED)                 | YES         | 9:00 - 15:00        | 6           | YES        | 4        | 2            | 6            |
| A-405 (2BED)                 | YES         | 9:00 - 11:00        | 2           | YES        | 8        | 0            | 8            |
| A-406 (2BED)                 | YES         | 13:00 - 15:00       | 2           | YES        | 4        | 4            | 8            |
| A-407 (2BED)                 | YES         | 13:00 - 15:00       | 2           | YES        | 4        | 4            | 8            |

| UNIT NUMBER & | CROSS                         |               | TOTAL HOURS | SOLAR                         | INTERNAL<br>STORAGE | BASEMENT     | TOTAL       |
|---------------|-------------------------------|---------------|-------------|-------------------------------|---------------------|--------------|-------------|
| TYPE          | VENTILATION                   | SOLAR ACCESS  | (3hrs MIN)  | COMPLIANCE                    | (m3)                | STORAGE (m3) | STORAGE (m3 |
| B-G01 (3BED)  | YES                           | 13:00 - 15:00 | 2           | YES                           | 5                   | 5            | 10          |
| B-G02 (1BED)  | NO                            | 9:00 - 15:00  | 6           | YES                           | 3                   | 3            | 6           |
| B-G03 (2BED)  | NO                            | 9:00 - 15:00  | 6           | YES                           | 4                   | 4            | 8           |
| B-G04 (2 BED) | YES                           | 9:00 - 14:00  | 5           | YES                           | 4                   | 4            | 8           |
| B-G05 (3BED)  | YES                           | -             | 0           | NO                            | 5                   | 5            | 10          |
| B-G06 (2BED)  | NO                            | -             | 0           | NO                            | 5                   | 3            | 8           |
| B-G07 (2BED)  | NO                            | -             | 0           | NO                            | 4                   | 4            | 8           |
| B-G08 (3BED)  | YES                           | 13:00 - 15:00 | 2           | YES                           | 6                   | 4            | 10          |
| B-G09 (1BED)  | YES                           | 13:00 - 15:00 | 2           | YES                           | 3                   | 3            | 6           |
| B-101 (2BED)  | YES                           | 13:00 - 15:00 | 2           | YES                           | 6                   | 2            | 8           |
| B-102 (2BED)  | YES                           | 9:00 - 13:00  | 4           | YES                           | 4                   | 4            | 8           |
| B-103 (2BED)  | NO                            | 9:00 - 15:00  | 6           | YES                           | 4                   | 4            | 8           |
| B-104 (2BED)  | YES                           | 9:00 - 14:00  | 5           | YES                           | 4                   | 4            | 8           |
| B-105 (1BED)  | NO                            | -             | 0           | NO                            | 3                   | 3            | 6           |
| B-106 (2 BED) | YES                           | 11:00 - 12:00 | 1           | NO                            | 5                   | 3            | 8           |
| B-107 (2BED)  | NO                            | -             | 0           | NO                            | 5                   | 3            | 8           |
| B-108 (2BED)  | NO                            | -             | 0           | NO                            | 4                   | 4            | 8           |
| B-109 (2BED)  | YES                           | 13:00 - 15:00 | 2           | YES                           | 4                   | 4            | 8           |
| B-110 (2 BED) | YES                           | 13:00 - 15:00 | 2           | YES                           | 5                   | 3            | 8           |
| B-201 (2BED)  | YES                           | 13:00 - 15:00 | 2           | YES                           | 6                   | 2            | 8           |
| B-202 (2BED)  | YES                           | 9:00 - 13:00  | 4           | YES                           | 4                   | 4            | 8           |
| B-203 (2BED)  | NO                            | 9:00 - 15:00  | 6           | YES                           | 4                   | 4            | 8           |
| B-204 (2BED)  | YES                           | 9:00 - 14:00  | 5           | YES                           | 4                   | 4            | 8           |
| B-205 (1BED)  | NO                            | -             | 0           | NO                            | 3                   | 3            | 6           |
| B-206 (2 BED) | YES                           | 11:00 - 12:00 | 1           | NO                            | 5                   | 3            | 8           |
| B-207 (2BED)  | NO                            | -             | 0           | NO                            | 5                   | 3            | 8           |
| B-208 (2BED)  | NO                            | _             | 0           | NO                            | 4                   | 4            | 8           |
| B-209 (2BED)  | YES                           | 13:00 - 15:00 | 2           | YES                           | 4                   | 4            | 8           |
| B-210 (2 BED) | YES                           | 13:00 - 15:00 | 2           | YES                           | 5                   | 3            | 8           |
| B-301 (2BED)  | YES                           | 12:00 - 15:00 | 3           | YES                           | 6                   | 2            | 8           |
| B-302 (2BED)  | YES                           | 9:00 - 14:00  | 4           | YES                           | 4                   | 4            | 8           |
| B-303 (2BED)  | NO                            | 9:00 - 15:00  | 6           | YES                           | 4                   | 4            | 8           |
| B-304 (2BED)  | YES                           | 9:00 - 15:00  | 6           | YES                           | 4                   | 4            | 8           |
| B-305 (1BED)  | NO                            | -             | 0           | NO                            | 3                   | 3            | 6           |
| B-306 (2 BED) | YES                           | 9:00 - 11:00  | 2           | YES                           | 5                   | 3            | 8           |
| B-307 (2BED)  | NO                            | 5.00 - 11.00  | 0           | NO                            | 5                   | 3            | 8           |
| B-308 (2BED)  | NO                            | _             | 0           | NO                            | 4                   | 4            | 8           |
| B-309 (2BED)  | YES                           | 13:00 - 15:00 | 2           | YES                           | 4                   | 4            | 8           |
| B-310 (2 BED) | YES                           | 13:00 - 15:00 | 2           | YES                           | 5                   | 3            | 8           |
| B-401 (3BED)  | YES                           | 13:00 - 15:00 | 2           | YES                           | 5                   | 5            | 10          |
| B-401 (3BED)  | YES                           | 9:00 - 15:00  | 6           | YES                           | 5                   | 5            | 10          |
| B-402 (3BED)  | YES                           | 9:00 - 15:00  | 6           | YES                           | 5                   | 5            | 10          |
| B-403 (3BED)  | YES                           | 9:00 - 11:00  | 2           | YES                           | 3                   | 3            | 6           |
|               | YES                           | 9:00 - 11:00  | 2           | YES                           | 5                   | 5            | 10          |
| B-405 (3BED)  |                               |               |             |                               |                     | 5            |             |
| B-406 (3BED)  | YES                           | 13:00 - 15:00 | 2           | YES                           | 5                   |              | 10          |
| B-407 (1BED)  | YES<br>50/02 LINUTS           | 13:00 - 15:00 | 2           | YES<br>64/02 LINUTS           | 3                   | 3            | 6           |
|               | 59/92 UNITS<br><b>64.00</b> % |               |             | 64/92 UNITS<br><b>70.00</b> % |                     |              |             |

Developme

Zhinar

Development Application

Solar Study 2 + Compliance Schedule

DESIGNED: DRAWN: COMMENCED: SCALE: PRINT:
AHM AH AS NOTED A1 SHEET

L.G.A: Hornsby Council

Residential Flats Building
18-22 Lords Avenue + 421-425
Pacific Hwy, Asquith, NSW 2077
JOB No.:
8433 DA:F 36