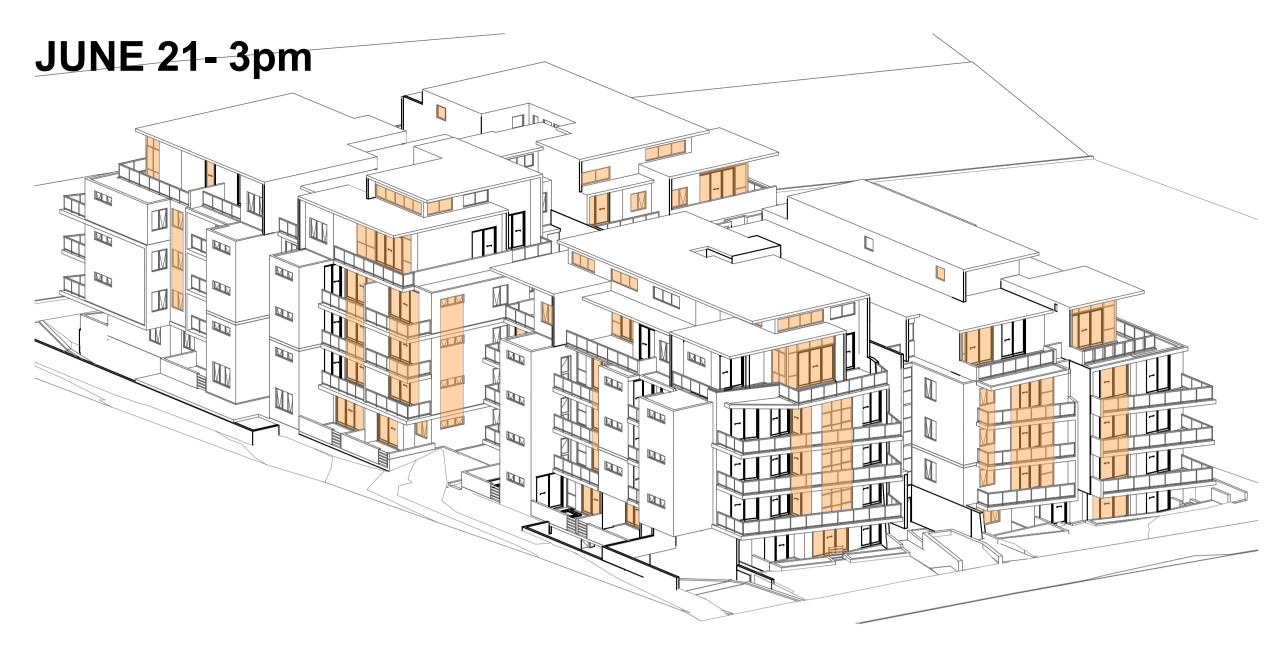

|                              |             |                     |             |            | INTERNAL |              |              |
|------------------------------|-------------|---------------------|-------------|------------|----------|--------------|--------------|
| UNIT NUMBER &                | CROSS       |                     | TOTAL HOURS | SOLAR      | STORAGE  | BASEMENT     | TOTAL        |
| TYPE                         | VENTILATION | SOLAR ACCESS        | (3hrs MIN)  | COMPLIANCE | (m3)     | STORAGE (m3) | STORAGE (m3) |
| A-G01 (3 BED)                | YES         | 9:00 - 15:00        | 6           | YES        | 7        | 3            | 10           |
| A-G02 (2BED)                 | NO          | 9:00 - 14:00        | 5           | YES        | 6        | 2            | 8            |
| A-G03 (2BED)                 | NO          | 9:00 - 14:00        | 5           | YES        | 4        | 4            | 8            |
| A-G04 (2BED)                 | YES         | 9:00 - 11:00        | 2           | YES        | 4        | 4            | 8            |
| A-G05 (1BED)                 | NO          | 9:00 - 11:00        | 2           | YES        | 3        | 3            | 6            |
| A-G06 (2BED)                 | YES         | 9:00 - 11:00        | 2           | YES        | 6        | 2            | 8            |
| A-G07 (2BED)                 | NO          | -                   | 0           | NO         | 4        | 4            | 8            |
| A-G08 (2BED)                 | NO          | -                   | 0           | NO         | 5        | 3            | 8            |
| A-G09 (2BED)                 | YES         | 13:00-14:00         | 1           | NO         | 4        | 4            | 8            |
| A-101 (2BED)                 | YES         | 9:00 - 15:00        | 6           | YES        | 6        | 2            | 8            |
| A-102 (2BED)                 | NO          | 9:00 - 14:00        | 5           | YES        | 5        | 3            | 8            |
| A-103 (2BED)                 | NO          | 9:00 - 14:00        | 5           | YES        | 4        | 4            | 8            |
| A-104 (2BED)                 | YES         | 9:00, 11:00 - 15:00 | 4.5         | YES        | 6        | 2            | 8            |
| A-105 (2BED)                 | YES         | 9:00 - 11:00        | 2           | YES        | 5        | 3            | 8            |
| A-106 (2BED)                 | YES         | 9:00- 11:00         | 2           | YES        | 6        | 2            | 8            |
| A-107 (2BED)                 | YES         | -                   | 0           | NO         | 4        | 4            | 8            |
| A-108 (2BED)                 | NO          | -                   | 0           | NO         | 5        | 3            | 8            |
| A-109 (2BED)                 | YES         | 13:00-14:00         | 1           | NO         | 4        | 4            | 8            |
| A-110 (1BED)                 | NO          | -                   | 0           | NO         | 3        | 3            | 6            |
| A-201 (2BED)                 | YES         | 9:00 - 15:00        | 6           | YES        | 6        | 2            | 8            |
| A-202 (2BED)                 | NO          | 9:00 - 14:00        | 5           | YES        | 5        | 3            | 8            |
| A-203 (2BED)                 | NO          | 9:00 - 14:00        | 5           | YES        | 4        | 4            | 8            |
| A-204 (2BED)                 | YES         | 9:00, 11:00 - 15:00 | 4.5         | YES        | 6        | 2            | 8            |
| A-205 (2BED)                 | YES         | 9:00 - 11:00        | 2           | YES        | 5        | 3            | 8            |
| A-206 (2BED)                 | YES         | 9:00- 11:00         | 2           | YES        | 6        | 2            | 8            |
| A-207 (2BED)                 | YES         | -                   | 0           | NO         | 4        | 4            | 8            |
| A-208 (2BED)                 | NO          | _                   | 0           | NO         | 5        | 3            | 8            |
| A-209 (2BED)                 | YES         | 13:00-14:00         | 1           | NO         | 4        | 4            | 8            |
| A-210 (1BED)                 | NO          | -                   | 0           | NO         | 3        | 3            | 6            |
| A-301 (2BED)                 | YES         | 9:00 - 15:00        | 6           | YES        | 6        | 2            | 8            |
| A-302 (2BED)                 | NO          | 9:00 - 14:00        | 5           | YES        | 5        | 3            | 8            |
| A-303 (2BED)                 | NO          | 9:00 - 14:00        | 5           | YES        | 4        | 4            | 8            |
| A-304 (2BED)                 | YES         | 9:00 - 15:00        | 6           | YES        | 6        | 2            | 8            |
| A-305 (2BED)                 | YES         | 9:00 - 11:00        | 2           | YES        | 5        | 3            | 8            |
| A-306 (2BED)                 | YES         | 9:00- 11:00         | 2           | YES        | 6        | 2            | 8            |
| A-300 (2BED)                 | YES         | -                   | 0           | NO         | 4        | 4            | 8            |
| A-307 (2BED)                 | NO          | _                   | 0           | NO         | 5        | 3            | 8            |
| A-308 (2BED)<br>A-309 (2BED) | YES         | 12:00-14:00         | 2           | YES        | 4        | 4            | 8            |
| A-310 (1BED)                 | NO          | -                   | 0           | NO         | 3        | 3            | 6            |
| A-310 (1BED)                 | YES         | 9:00 - 15:00        | 6           | YES        | 7        | 3            | 10           |
| A-401 (3BED)                 | YES         | 9:00 - 14:00        | 5           | YES        | 6        | 4            | 10           |
| A-403 (2BED)                 | YES         | 9:00 - 15:00        | 6           | YES        | 4        | 4            | 8            |
| A-404 (1BED)                 | YES         | 9:00 - 15:00        | 6           | YES        | 4        | 2            | 6            |
| A-405 (2BED)                 | YES         | 9:00 - 11:00        | 2           | YES        | 8        | 0            | 8            |
| A-406 (2BED)                 | YES         | 13:00 - 15:00       | 2           | YES        | 4        | 4            | 8            |
| A-407 (2BED)                 | YES         | 13:00 - 15:00       | 2           | YES        | 4        | 4            | 8            |

| UNIT NUMBER & | CROSS                         |               | TOTAL HOURS | SOLAR                         | INTERNAL<br>STORAGE | BASEMENT     | TOTAL       |
|---------------|-------------------------------|---------------|-------------|-------------------------------|---------------------|--------------|-------------|
| TYPE          | VENTILATION                   | SOLAR ACCESS  | (3hrs MIN)  | COMPLIANCE                    | (m3)                | STORAGE (m3) | STORAGE (m3 |
| B-G01 (3BED)  | YES                           | 13:00 - 15:00 | 2           | YES                           | 5                   | 5            | 10          |
| B-G02 (1BED)  | NO                            | 9:00 - 15:00  | 6           | YES                           | 3                   | 3            | 6           |
| B-G03 (2BED)  | NO                            | 9:00 - 15:00  | 6           | YES                           | 4                   | 4            | 8           |
| B-G04 (2 BED) | YES                           | 9:00 - 14:00  | 5           | YES                           | 4                   | 4            | 8           |
| B-G05 (3BED)  | YES                           | -             | 0           | NO                            | 5                   | 5            | 10          |
| B-G06 (2BED)  | NO                            | -             | 0           | NO                            | 5                   | 3            | 8           |
| B-G07 (2BED)  | NO                            | -             | 0           | NO                            | 4                   | 4            | 8           |
| B-G08 (3BED)  | YES                           | 13:00 - 15:00 | 2           | YES                           | 6                   | 4            | 10          |
| B-G09 (1BED)  | YES                           | 13:00 - 15:00 | 2           | YES                           | 3                   | 3            | 6           |
| B-101 (2BED)  | YES                           | 13:00 - 15:00 | 2           | YES                           | 6                   | 2            | 8           |
| B-102 (2BED)  | YES                           | 9:00 - 13:00  | 4           | YES                           | 4                   | 4            | 8           |
| B-103 (2BED)  | NO                            | 9:00 - 15:00  | 6           | YES                           | 4                   | 4            | 8           |
| B-104 (2BED)  | YES                           | 9:00 - 14:00  | 5           | YES                           | 4                   | 4            | 8           |
| B-105 (1BED)  | NO                            | -             | 0           | NO                            | 3                   | 3            | 6           |
| B-106 (2 BED) | YES                           | 11:00 - 12:00 | 1           | NO                            | 5                   | 3            | 8           |
| B-107 (2BED)  | NO                            | -             | 0           | NO                            | 5                   | 3            | 8           |
| B-108 (2BED)  | NO                            | -             | 0           | NO                            | 4                   | 4            | 8           |
| B-109 (2BED)  | YES                           | 13:00 - 15:00 | 2           | YES                           | 4                   | 4            | 8           |
| B-110 (2 BED) | YES                           | 13:00 - 15:00 | 2           | YES                           | 5                   | 3            | 8           |
| B-201 (2BED)  | YES                           | 13:00 - 15:00 | 2           | YES                           | 6                   | 2            | 8           |
| B-202 (2BED)  | YES                           | 9:00 - 13:00  | 4           | YES                           | 4                   | 4            | 8           |
| B-203 (2BED)  | NO                            | 9:00 - 15:00  | 6           | YES                           | 4                   | 4            | 8           |
| B-204 (2BED)  | YES                           | 9:00 - 14:00  | 5           | YES                           | 4                   | 4            | 8           |
| B-205 (1BED)  | NO                            | -             | 0           | NO                            | 3                   | 3            | 6           |
| B-206 (2 BED) | YES                           | 11:00 - 12:00 | 1           | NO                            | 5                   | 3            | 8           |
| B-207 (2BED)  | NO                            | -             | 0           | NO                            | 5                   | 3            | 8           |
| B-208 (2BED)  | NO                            | _             | 0           | NO                            | 4                   | 4            | 8           |
| B-209 (2BED)  | YES                           | 13:00 - 15:00 | 2           | YES                           | 4                   | 4            | 8           |
| B-210 (2 BED) | YES                           | 13:00 - 15:00 | 2           | YES                           | 5                   | 3            | 8           |
| B-301 (2BED)  | YES                           | 12:00 - 15:00 | 3           | YES                           | 6                   | 2            | 8           |
| B-302 (2BED)  | YES                           | 9:00 - 14:00  | 4           | YES                           | 4                   | 4            | 8           |
| B-303 (2BED)  | NO                            | 9:00 - 15:00  | 6           | YES                           | 4                   | 4            | 8           |
| B-304 (2BED)  | YES                           | 9:00 - 15:00  | 6           | YES                           | 4                   | 4            | 8           |
| B-305 (1BED)  | NO                            | -             | 0           | NO                            | 3                   | 3            | 6           |
| B-306 (2 BED) | YES                           | 9:00 - 11:00  | 2           | YES                           | 5                   | 3            | 8           |
| B-307 (2BED)  | NO                            | 5.00 - 11.00  | 0           | NO                            | 5                   | 3            | 8           |
| B-308 (2BED)  | NO                            | _             | 0           | NO                            | 4                   | 4            | 8           |
| B-309 (2BED)  | YES                           | 13:00 - 15:00 | 2           | YES                           | 4                   | 4            | 8           |
| B-310 (2 BED) | YES                           | 13:00 - 15:00 | 2           | YES                           | 5                   | 3            | 8           |
| B-401 (3BED)  | YES                           | 13:00 - 15:00 | 2           | YES                           | 5                   | 5            | 10          |
| B-401 (3BED)  | YES                           | 9:00 - 15:00  | 6           | YES                           | 5                   | 5            | 10          |
| B-402 (3BED)  | YES                           | 9:00 - 15:00  | 6           | YES                           | 5                   | 5            | 10          |
| B-403 (3BED)  | YES                           | 9:00 - 11:00  | 2           | YES                           | 3                   | 3            | 6           |
|               | YES                           | 9:00 - 11:00  | 2           | YES                           | 5                   | 5            | 10          |
| B-405 (3BED)  |                               |               |             |                               |                     | 5            |             |
| B-406 (3BED)  | YES                           | 13:00 - 15:00 | 2           | YES                           | 5                   |              | 10          |
| B-407 (1BED)  | YES<br>50/02 LINUTS           | 13:00 - 15:00 | 2           | YES<br>64/02 LINUTS           | 3                   | 3            | 6           |
|               | 59/92 UNITS<br><b>64.00</b> % |               |             | 64/92 UNITS<br><b>70.00</b> % |                     |              |             |

Developme

Zhinar

Development Application

Solar Study 2 + Compliance Schedule

DESIGNED: DRAWN: COMMENCED: SCALE: PRINT:
AHM AH AS NOTED A1 SHEET

L.G.A: Hornsby Council

Residential Flats Building
18-22 Lords Avenue + 421-425
Pacific Hwy, Asquith, NSW 2077
JOB No.:
8433 DA:F 36